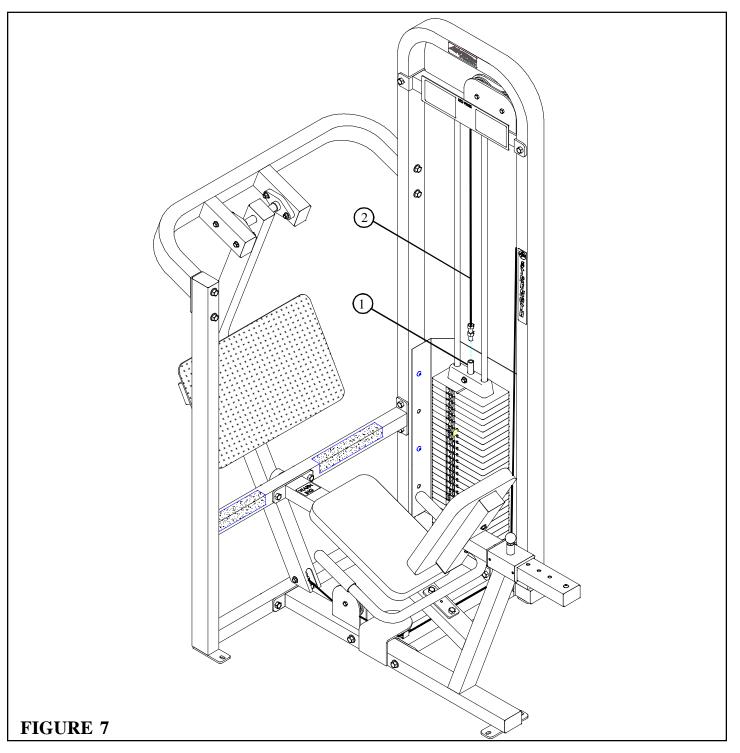

#### **STEP 7:**

- Screw the threaded end of the new CABLE (68128) (2) approximately 3/4" into the end of the WEIGHT STACK SHAFT (1) and tighten jam nut securely.
- If the HEAD PLATE does not sit on top of the first WEIGHT PLATE, push the head plate down, insert the SELECTOR PIN and perform several repetitions on the machine. This will relax the cable system and prevent the HEAD PLATE from lifting up.
- If after completing the previous step, the HEAD PLATE still does not sit on top of the first WEIGHT PLATE or if there is excess slack in the cable system, adjust the threaded end of the CABLE accordingly and retighten the jam nut.